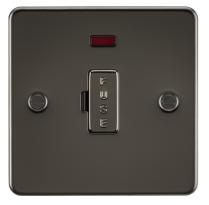

## FP6000NGM

Flat Plate 13A fused spur unit with neon - gunmetal

www.mlaccessories.co.uk

| MLA PART CODE                            | FP6000NGM                                           |
|------------------------------------------|-----------------------------------------------------|
| DESCRIPTION                              | Flat Plate 13A fused spur unit with neon - gunmetal |
| FINISH                                   | Gunmetal                                            |
| DIMENSIONS (MM)                          | Height - 87.5<br>Width - 87.5<br>Projection - 2.5   |
| MINIMUM MOUNTING BOX DEPTH               | 25mm                                                |
| CONSTRUCTION                             | Construction - Premium grade steel                  |
| IP RATING                                | IP20                                                |
| INPUT VOLTAGE                            | 230V 50Hz                                           |
| EARTH TERMINAL                           | Yes                                                 |
| NEON INDICATOR                           | Yes                                                 |
| LOAD/MAX. LOAD                           | 13A                                                 |
| TERMINAL CAPACITY                        | 3 x 2.5mm <sup>2</sup> or 2 x 4.0mm <sup>2</sup>    |
| WARRANTY                                 | 25year(s)                                           |
| MANUFACTURED IN ACCORDANCE WITH          | BS 1363-4                                           |
| ORIGIN OF MANUFACTURE                    | China                                               |
| DECLARATION OF CONFORMITY (HELD ON FILE) | Yes                                                 |
| EAN                                      | 5055832917922                                       |
| Date Created: 03/04/2023 12:49           |                                                     |