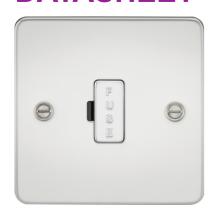

## **FP6000PC**

Flat Plate 13A fused spur unit - polished chrome

www.mlaccessories.co.uk

| MLA PART CODE                            | FP6000PC                                          |
|------------------------------------------|---------------------------------------------------|
| DESCRIPTION                              | Flat Plate 13A fused spur unit - polished chrome  |
| FINISH                                   | Polished Chrome                                   |
| DIMENSIONS (MM)                          | Height - 87.5<br>Width - 87.5<br>Projection - 2.5 |
| MINIMUM MOUNTING BOX DEPTH               | 25mm                                              |
| CONSTRUCTION                             | Construction - Premium grade steel                |
| IP RATING                                | IP20                                              |
| INPUT VOLTAGE                            | 230V 50Hz                                         |
| EARTH TERMINAL                           | Yes                                               |
| NEON INDICATOR                           | No                                                |
| LOAD/MAX. LOAD                           | 13A                                               |
| TERMINAL CAPACITY                        | 3 x 2.5mm² or 2 x 4.0mm²                          |
| WARRANTY                                 | 25year(s)                                         |
| MANUFACTURED IN ACCORDANCE WITH          | BS 1363-4                                         |
| ORIGIN OF MANUFACTURE                    | China                                             |
| DECLARATION OF CONFORMITY (HELD ON FILE) | Yes                                               |
| EAN                                      | 5055832917878                                     |