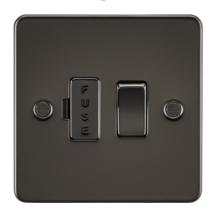

## **FP6300GM**

Flat Plate 13A switched fused spur unit - gunmetal

www.mlaccessories.co.uk

| MLA PART CODE                            | FP6300GM                                           |
|------------------------------------------|----------------------------------------------------|
| DESCRIPTION                              | Flat Plate 13A switched fused spur unit - gunmetal |
| FINISH                                   | Gunmetal                                           |
| DIMENSIONS (MM)                          | Height - 87.5<br>Width - 87.5<br>Projection - 2.5  |
| MINIMUM MOUNTING BOX DEPTH               | 25mm                                               |
| CONSTRUCTION                             | Construction - Premium grade steel                 |
| IP RATING                                | IP20                                               |
| INPUT VOLTAGE                            | 230V 50Hz                                          |
| SWITCH TYPE                              | Double Pole                                        |
| EARTH TERMINAL                           | Yes                                                |
| NEON INDICATOR                           | No                                                 |
| LOAD/MAX. LOAD                           | 13A                                                |
| TERMINAL CAPACITY                        | 3 x 2.5mm² or 2 x 4.0mm²                           |
| WARRANTY                                 | 25year(s)                                          |
| MANUFACTURED IN ACCORDANCE WITH          | BS 1363-4                                          |
| ORIGIN OF MANUFACTURE                    | China                                              |
| DECLARATION OF CONFORMITY (HELD ON FILE) | Yes                                                |
| EAN                                      | 5055832917991                                      |