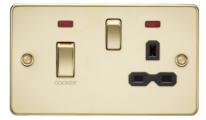

## **FPR83MNPB**

45A DP Switch and 13A switched socket with neons - polished brass with black insert

www.mlaccessories.co.uk

| FPR83MNPB                                                                           |
|-------------------------------------------------------------------------------------|
| 45A DP Switch and 13A switched socket with neons - polished brass with black insert |
| 0.2                                                                                 |
| Polished Brass                                                                      |
| Black                                                                               |
| Height - 87.5<br>Width - 147.5<br>Projection - 2.5                                  |
| 47mm                                                                                |
| Construction - Premium grade steel                                                  |
| I I                                                                                 |
| IP20                                                                                |
| 230V 50Hz                                                                           |
| Double Pole                                                                         |
| Yes                                                                                 |
| Yes                                                                                 |
| 45A / 13A                                                                           |
| 2 x 6.0mm <sup>2</sup> or 3 x 4.0mm <sup>2</sup>                                    |
| 25year(s)                                                                           |
| BS 4177, BS 1363-2                                                                  |
| China                                                                               |
| Yes                                                                                 |
| 5056270847192                                                                       |
|                                                                                     |