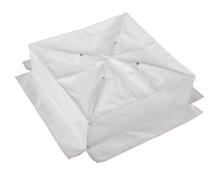

## FR600

Fire Hood (square - 600 x 600 x 200mm)

www.mlaccessories.co.uk

| MLA PART CODE                            | FR600                                                             |
|------------------------------------------|-------------------------------------------------------------------|
| DESCRIPTION                              | Fire Hood (square - 600 x 600 x 200mm)                            |
| NET WEIGHT (KG)                          | 0.841                                                             |
| DIMENSIONS (MM)                          | Length - 620<br>Height - 200<br>Width - 620<br>Minimum Void - 220 |
| CONSTRUCTION                             | Construction - Intumescent material                               |
| FIRE-RATED                               | Tested to 60 minutes                                              |
| IC RATED                                 | No                                                                |
| WARRANTY                                 | 5year(s)                                                          |
| MANUFACTURED IN ACCORDANCE WITH          | BS476                                                             |
| ORIGIN OF MANUFACTURE                    | China                                                             |
| DECLARATION OF CONFORMITY (HELD ON FILE) | Yes                                                               |
| EAN                                      | 5055559130314                                                     |