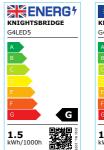

## G4LED5

**G4 LED 1.5W AC/DC 2700K** 

www.mlaccessories.co.uk

| MLA PART CODE         | G4LED5                         |
|-----------------------|--------------------------------|
| DESCRIPTION           | G4 LED 1.5W AC/DC 2700K        |
| NET WEIGHT (KG)       | 0.003                          |
| DIFFUSER              | Frosted                        |
| DIMENSIONS (MM)       | Diameter - 10.2<br>Height - 32 |
| CONSTRUCTION          | Construction - Thermoplastic   |
| CLASS                 | III                            |
| IP RATING             | IP20                           |
| WATTAGE (W)           | 1.5                            |
| LAMP TECHNOLOGY       | LED                            |
| LAMP BASE             | G4                             |
| LUMENS (LM)           | 95                             |
| LUMEN TOLERANCE       | 5%                             |
| EFFICACY (LM/W)       | 88.18                          |
| CIRCUIT WATTAGE (W)   | 1.1                            |
| ССТ                   | 2700K                          |
| LIGHT COLOUR          | Warm White                     |
| CRI                   | >80                            |
| SDCM                  | <6                             |
| RUNNING CURRENT (A)   | 0.088                          |
| DISPLACEMENT FACTOR   | >0.7                           |
| SVM                   | 0.025                          |
| PST-LM                | 0.021                          |
| BEAM ANGLE (DEGREES)  | 120                            |
| LIFE SPAN (HRS)       | 25,000                         |
| L70B50 LIFESPAN (HRS) | 25,000                         |
| LED COMPATIBLE        | Yes                            |
| DIMMABLE              | No                             |