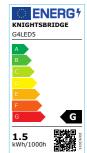

## G4LED5

**G4 LED 1.5W AC/DC 2700K** 

www.mlaccessories.co.uk

| MLA PART CODE         | G4LED5                         |
|-----------------------|--------------------------------|
| DESCRIPTION           | G4 LED 1.5W AC/DC 2700K        |
| NET WEIGHT (KG)       | 0.003                          |
| DIFFUSER              | Frosted                        |
| DIMENSIONS (MM)       | Diameter - 10.2<br>Height - 32 |
| CONSTRUCTION          | Construction - Thermoplastic   |
| CLASS                 | III                            |
| IP RATING             | IP20                           |
| WATTAGE (W)           | 1.5                            |
| LAMP TECHNOLOGY       | LED                            |
| LAMP BASE             | G4                             |
| LUMENS (LM)           | 95                             |
| LUMEN TOLERANCE       | 5%                             |
| EFFICACY (LM/W)       | 88.18                          |
| CIRCUIT WATTAGE (W)   | 1.1                            |
| ССТ                   | 2700K                          |
| LIGHT COLOUR          | Warm White                     |
| CRI                   | >80                            |
| SDCM                  | <6                             |
| RUNNING CURRENT (A)   | 0.088                          |
| DISPLACEMENT FACTOR   | >0.7                           |
| SVM                   | 0.025                          |
| PST-LM                | 0.021                          |
| BEAM ANGLE (DEGREES)  | 120                            |
| LIFE SPAN (HRS)       | 25,000                         |
| L70B50 LIFESPAN (HRS) | 25,000                         |
| LED COMPATIBLE        | Yes                            |
| DIMMABLE              | No                             |