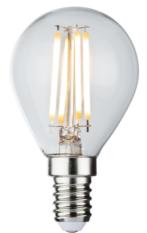

#### 230V 4W LED SES Clear Golf Ball Filament Lamp 2700K Dimmable

www.mlaccessories.co.uk

| MLA PART CODE         | GBD4ASESC                                                       |
|-----------------------|-----------------------------------------------------------------|
| DESCRIPTION           | 230V 4W LED SES Clear Golf Ball Filament Lamp 2700K<br>Dimmable |
| NET WEIGHT (KG)       | 0.018                                                           |
| DIFFUSER              | Clear                                                           |
| DIMENSIONS (MM)       | Diameter - 45<br>Height - 78                                    |
| CONSTRUCTION          | Construction - Glass                                            |
| IP RATING             | IP20                                                            |
| WATTAGE (W)           | 4                                                               |
| LAMP TECHNOLOGY       | LED Filament                                                    |
| LAMP TYPE             | Golf Ball                                                       |
| LAMP BASE             | E14                                                             |
| LUMENS (LM)           | 490                                                             |
| LUMEN TOLERANCE       | 10%                                                             |
| EFFICACY (LM/W)       | 132.2                                                           |
| CIRCUIT WATTAGE (W)   | 3.7                                                             |
| ССТ                   | 2700K                                                           |
| LIGHT COLOUR          | Warm White                                                      |
| CRI                   | >80                                                             |
| SDCM                  | <6                                                              |
| RUNNING CURRENT (A)   | 0.022                                                           |
| DISPLACEMENT FACTOR   | >0.7                                                            |
| SVM                   | 0.159                                                           |
| PST-LM                | 0.029                                                           |
| BEAM ANGLE (DEGREES)  | 310                                                             |
| L70B50 LIFESPAN (HRS) | 15,000                                                          |
| DIMMABLE              | Yes*                                                            |
| OPERATING TEMPERATURE | -20~40°C                                                        |
| INPUT VOLTAGE         | 230V 50Hz                                                       |