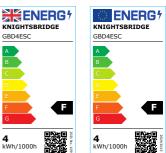

## **GBD4ESC**

230V 4W LED ES Clear Golf Ball Filament Lamp

2700K Dimmable

www.mlaccessories.co.uk

| MLA PART CODE       | GBD4ESC                                                        |
|---------------------|----------------------------------------------------------------|
| DESCRIPTION         | 230V 4W LED ES Clear Golf Ball Filament Lamp 2700K<br>Dimmable |
| NET WEIGHT (KG)     | 0.014                                                          |
| DIFFUSER            | Clear                                                          |
| DIMENSIONS (MM)     | Diameter - 45<br>Height - 72                                   |
| CONSTRUCTION        | Construction - Glass                                           |
| IP RATING           | IP20                                                           |
| WATTAGE (W)         | 4                                                              |
| LAMP TECHNOLOGY     | LED Filament                                                   |
| LAMP TYPE           | Golf Ball                                                      |
| LAMP BASE           | E27                                                            |
| LUMENS (LM)         | 360                                                            |
| LUMEN TOLERANCE     | 5%                                                             |
| EFFICACY (LM/W)     | 92.94                                                          |
| CIRCUIT WATTAGE (W) | 3.85                                                           |
| ССТ                 | 2700K                                                          |
| LIGHT COLOUR        | Warm White                                                     |
| CRI                 | >80                                                            |
| SDCM                | <6                                                             |
| RUNNING CURRENT (A) | 0.017                                                          |
| DISPLACEMENT FACTOR | >0.9                                                           |
| SVM                 | 0.11                                                           |
| PST-LM              | 0.12                                                           |
| LIFE SPAN (HRS)     | 15,000                                                         |
| LED COMPATIBLE      | Yes                                                            |
| DIMMABLE            | Yes*                                                           |
| INPUT VOLTAGE       | 230V 50Hz                                                      |
| WARRANTY            | 2year(s)                                                       |