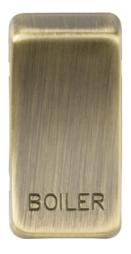

## **GDBOILAB**

Switch cover "marked BOILER" - antique brass

www.mlaccessories.co.uk

| MLA PART CODE                            | GDBOILAB                                       |
|------------------------------------------|------------------------------------------------|
| DESCRIPTION                              | Switch cover "marked BOILER" - antique brass   |
| NET WEIGHT (KG)                          | 0.004                                          |
| FINISH                                   | Antique Brass                                  |
| DIMENSIONS (MM)                          | Height - 33<br>Width - 16<br>Projection - 6.8  |
| CONSTRUCTION                             | Construction - ABS<br>Construction 2 - & steel |
| WARRANTY                                 | 25year(s)                                      |
| ORIGIN OF MANUFACTURE                    | China                                          |
| DECLARATION OF CONFORMITY (HELD ON FILE) | Yes                                            |
| EAN                                      | 5056270887099                                  |