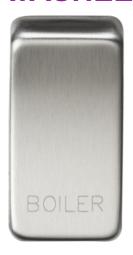

## **GDBOILBC**

Switch cover "marked BOILER" - brushed chrome

www.mlaccessories.co.uk

| MLA PART CODE                            | GDBOILBC                                      |
|------------------------------------------|-----------------------------------------------|
| DESCRIPTION                              | Switch cover "marked BOILER" - brushed chrome |
| NET WEIGHT (KG)                          | 0.004                                         |
| FINISH                                   | Brushed Chrome                                |
| DIMENSIONS (MM)                          | Height - 33<br>Width - 16<br>Projection - 6.8 |
| CONSTRUCTION                             | Construction - ABS Construction 2 - & steel   |
| IP RATING                                | IP20                                          |
| WARRANTY                                 | 25year(s)                                     |
| ORIGIN OF MANUFACTURE                    | China                                         |
| DECLARATION OF CONFORMITY (HELD ON FILE) | Yes                                           |
| EAN                                      | 5055832964117                                 |