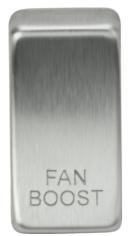

## **GDBOOSTBC**

Switch cover marked "FAN BOOST" - Brushed Chrome

www.mlaccessories.co.uk

| MLA PART CODE                            | GDBOOSTBC                                        |
|------------------------------------------|--------------------------------------------------|
| DESCRIPTION                              | Switch cover marked "FAN BOOST" - Brushed Chrome |
| NET WEIGHT (KG)                          | 0.004                                            |
| FINISH                                   | Brushed Chrome                                   |
| DIMENSIONS (MM)                          | Height - 33<br>Width - 16<br>Projection - 6.8    |
| CONSTRUCTION                             | Construction - ABS<br>Construction 2 - & steel   |
| IP RATING                                | IP20                                             |
| WARRANTY                                 | 25year(s)                                        |
| ORIGIN OF MANUFACTURE                    | China                                            |
| DECLARATION OF CONFORMITY (HELD ON FILE) | Yes                                              |
| EAN                                      | 5056270861389                                    |