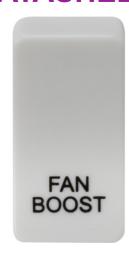

## **GDBOOSTU**

Switch cover marked "FAN BOOST" - White

www.mlaccessories.co.uk

| MLA PART CODE                            | GDBOOSTU                                      |
|------------------------------------------|-----------------------------------------------|
| DESCRIPTION                              | Switch cover marked "FAN BOOST" - White       |
| NET WEIGHT (KG)                          | 0.003                                         |
| FINISH                                   | Smoked Bronze                                 |
| DIMENSIONS (MM)                          | Height - 33<br>Width - 16<br>Projection - 6.8 |
| CONSTRUCTION                             | Construction - ABS Construction 2 - & steel   |
| IP RATING                                | IP20                                          |
| WARRANTY                                 | 25year(s)                                     |
| ORIGIN OF MANUFACTURE                    | China                                         |
| DECLARATION OF CONFORMITY (HELD ON FILE) | Yes                                           |
| EAN                                      | 5056270860429                                 |