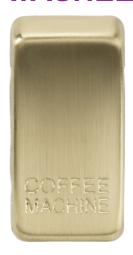

## **GDCOFFBB**

Switch cover "marked COFFEE MACHINE" - brushed brass

www.mlaccessories.co.uk

| MLA PART CODE                            | GDCOFFBB                                             |
|------------------------------------------|------------------------------------------------------|
| DESCRIPTION                              | Switch cover "marked COFFEE MACHINE" - brushed brass |
| NET WEIGHT (KG)                          | 0.004                                                |
| FINISH                                   | Brushed Brass                                        |
| DIMENSIONS (MM)                          | Height - 33<br>Width - 16<br>Projection - 6.8        |
| CONSTRUCTION                             | Construction - ABS Construction 2 - & steel          |
| WARRANTY                                 | 25year(s)                                            |
| ORIGIN OF MANUFACTURE                    | China                                                |
| DECLARATION OF CONFORMITY (HELD ON FILE) | Yes                                                  |
| EAN                                      | 5056270887044                                        |
| · · · · · · · · · · · · · · · · · · ·    |                                                      |