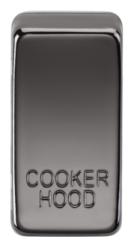

## **GDCOOKBN**

Switch cover "marked COOKER HOOD" - black nickel

www.mlaccessories.co.uk

| MLA PART CODE                            | GDCOOKBN                                         |
|------------------------------------------|--------------------------------------------------|
| DESCRIPTION                              | Switch cover "marked COOKER HOOD" - black nickel |
| NET WEIGHT (KG)                          | 0.004                                            |
| FINISH                                   | Black Nickel                                     |
| DIMENSIONS (MM)                          | Height - 33<br>Width - 16<br>Projection - 6.8    |
| CONSTRUCTION                             | Construction - ABS Construction 2 - & steel      |
| IP RATING                                | IP20                                             |
| WARRANTY                                 | 25year(s)                                        |
| ORIGIN OF MANUFACTURE                    | China                                            |
| DECLARATION OF CONFORMITY (HELD ON FILE) | Yes                                              |
| EAN                                      | 5056270813012                                    |