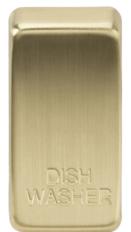

## **GDDISHBB**

Switch cover "marked DISHWASHER" - brushed brass

www.mlaccessories.co.uk

| MLA PART CODE                            | GDDISHBB                                         |
|------------------------------------------|--------------------------------------------------|
| DESCRIPTION                              | Switch cover "marked DISHWASHER" - brushed brass |
| NET WEIGHT (KG)                          | 0.004                                            |
| FINISH                                   | Brushed Brass                                    |
| DIMENSIONS (MM)                          | Height - 33<br>Width - 16<br>Projection - 6.8    |
| CONSTRUCTION                             | Construction - ABS<br>Construction 2 - & steel   |
| WARRANTY                                 | 25year(s)                                        |
| ORIGIN OF MANUFACTURE                    | China                                            |
| DECLARATION OF CONFORMITY (HELD ON FILE) | Yes                                              |
| EAN                                      | 5056270886801                                    |
| Data Crastad: 02/04/2022 12:47           |                                                  |