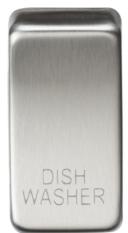

## **GDDISHBC**

Switch cover "marked DISHWASHER" - brushed chrome

www.mlaccessories.co.uk

| MLA PART CODE                            | GDDISHBC                                          |
|------------------------------------------|---------------------------------------------------|
| DESCRIPTION                              | Switch cover "marked DISHWASHER" - brushed chrome |
| NET WEIGHT (KG)                          | 0.004                                             |
| FINISH                                   | Brushed Chrome                                    |
| DIMENSIONS (MM)                          | Height - 33<br>Width - 16<br>Projection - 6.8     |
| CONSTRUCTION                             | Construction - ABS<br>Construction 2 - & steel    |
| IP RATING                                | IP20                                              |
| WARRANTY                                 | 25year(s)                                         |
| ORIGIN OF MANUFACTURE                    | China                                             |
| DECLARATION OF CONFORMITY (HELD ON FILE) | Yes                                               |
| EAN                                      | 5055832964131                                     |