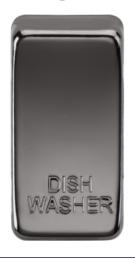

## **GDDISHBN**

Switch cover "marked DISHWASHER" - black nickel

www.mlaccessories.co.uk

| MLA PART CODE                            | GDDISHBN                                        |
|------------------------------------------|-------------------------------------------------|
| DESCRIPTION                              | Switch cover "marked DISHWASHER" - black nickel |
| NET WEIGHT (KG)                          | 0.004                                           |
| FINISH                                   | Black Nickel                                    |
| DIMENSIONS (MM)                          | Height - 33<br>Width - 16<br>Projection - 6.8   |
| CONSTRUCTION                             | Construction - ABS Construction 2 - & steel     |
| IP RATING                                | IP20                                            |
| WARRANTY                                 | 25year(s)                                       |
| ORIGIN OF MANUFACTURE                    | China                                           |
| DECLARATION OF CONFORMITY (HELD ON FILE) | Yes                                             |
| EAN                                      | 5056270813043                                   |