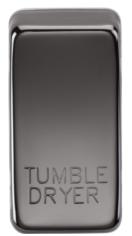

## **GDDRYBN**

Switch cover "marked TUMBLE DRYER" - black nickel

www.mlaccessories.co.uk

| MLA PART CODE                            | GDDRYBN                                           |
|------------------------------------------|---------------------------------------------------|
| DESCRIPTION                              | Switch cover "marked TUMBLE DRYER" - black nickel |
| NET WEIGHT (KG)                          | 0.004                                             |
| FINISH                                   | Black Nickel                                      |
| DIMENSIONS (MM)                          | Height - 33<br>Width - 16<br>Projection - 6.8     |
| CONSTRUCTION                             | Construction - ABS<br>Construction 2 - & steel    |
| IP RATING                                | IP20                                              |
| WARRANTY                                 | 25year(s)                                         |
| ORIGIN OF MANUFACTURE                    | China                                             |
| DECLARATION OF CONFORMITY (HELD ON FILE) | Yes                                               |
| EAN                                      | 5056270813074                                     |