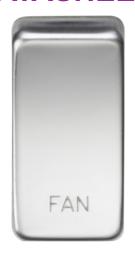

## **GDFANPC**

Switch cover "marked FAN" - polished chrome

www.mlaccessories.co.uk

| MLA PART CODE                            | GDFANPC                                       |
|------------------------------------------|-----------------------------------------------|
| DESCRIPTION                              | Switch cover "marked FAN" - polished chrome   |
| NET WEIGHT (KG)                          | 0.004                                         |
| FINISH                                   | Polished Chrome                               |
| DIMENSIONS (MM)                          | Height - 33<br>Width - 16<br>Projection - 6.8 |
| CONSTRUCTION                             | Construction - ABS Construction 2 - & steel   |
| IP RATING                                | IP20                                          |
| WARRANTY                                 | 25year(s)                                     |
| ORIGIN OF MANUFACTURE                    | China                                         |
| DECLARATION OF CONFORMITY (HELD ON FILE) | Yes                                           |
| EAN                                      | 5055832964353                                 |