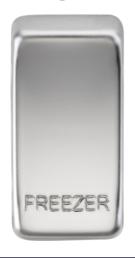

## **GDFREEZERPC**

Switch cover "marked FREEZER" - polished chrome

www.mlaccessories.co.uk

| MLA PART CODE                            | GDFREEZERPC                                     |
|------------------------------------------|-------------------------------------------------|
| DESCRIPTION                              | Switch cover "marked FREEZER" - polished chrome |
| NET WEIGHT (KG)                          | 0.004                                           |
| FINISH                                   | Polished Chrome                                 |
| DIMENSIONS (MM)                          | Height - 33<br>Width - 16<br>Projection - 6.8   |
| CONSTRUCTION                             | Construction - ABS Construction 2 - & steel     |
| IP RATING                                | IP20                                            |
| WARRANTY                                 | 25year(s)                                       |
| ORIGIN OF MANUFACTURE                    | China                                           |
| DECLARATION OF CONFORMITY (HELD ON FILE) | Yes                                             |
| EAN                                      | 5056270813814                                   |