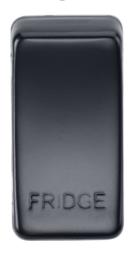

## **GDFRIDGEMB**

Switch cover "marked FRIDGE" - matt black

www.mlaccessories.co.uk

| MLA PART CODE                            | GDFRIDGEMB                                    |
|------------------------------------------|-----------------------------------------------|
| DESCRIPTION                              | Switch cover "marked FRIDGE" - matt black     |
| NET WEIGHT (KG)                          | 0.004                                         |
| FINISH                                   | Matt Black                                    |
| DIMENSIONS (MM)                          | Height - 33<br>Width - 16<br>Projection - 6.8 |
| CONSTRUCTION                             | Construction - ABS Construction 2 - & steel   |
| IP RATING                                | IP20                                          |
| WARRANTY                                 | 25year(s)                                     |
| ORIGIN OF MANUFACTURE                    | China                                         |
| DECLARATION OF CONFORMITY (HELD ON FILE) | Yes                                           |
| EAN                                      | 5056270813692                                 |