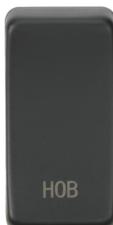

## **GDHOBAT**

Switch cover "marked HOB" - anthracite

www.mlaccessories.co.uk

| MLA PART CODE                            | GDHOBAT                                        |
|------------------------------------------|------------------------------------------------|
| DESCRIPTION                              | Switch cover "marked HOB" - anthracite         |
| NET WEIGHT (KG)                          | 0.004                                          |
| FINISH                                   | Anthracite                                     |
| DIMENSIONS (MM)                          | Height - 33<br>Width - 16<br>Projection - 6.8  |
| CONSTRUCTION                             | Construction - ABS<br>Construction 2 - & steel |
| IP RATING                                | IP20                                           |
| WARRANTY                                 | 25year(s)                                      |
| ORIGIN OF MANUFACTURE                    | China                                          |
| DECLARATION OF CONFORMITY (HELD ON FILE) | Yes                                            |
| EAN                                      | 5056270816792                                  |