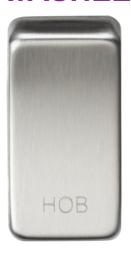

## **GDHOBBC**

Switch cover "marked HOB" - brushed chrome

www.mlaccessories.co.uk

| MLA PART CODE                            | GDHOBBC                                       |
|------------------------------------------|-----------------------------------------------|
| DESCRIPTION                              | Switch cover "marked HOB" - brushed chrome    |
| NET WEIGHT (KG)                          | 0.004                                         |
| FINISH                                   | Brushed Chrome                                |
| DIMENSIONS (MM)                          | Height - 33<br>Width - 16<br>Projection - 6.8 |
| CONSTRUCTION                             | Construction - ABS Construction 2 - & steel   |
| IP RATING                                | IP20                                          |
| WARRANTY                                 | 25year(s)                                     |
| ORIGIN OF MANUFACTURE                    | China                                         |
| DECLARATION OF CONFORMITY (HELD ON FILE) | Yes                                           |
| EAN                                      | 5055832964179                                 |