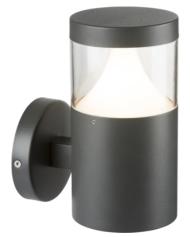

## GDL1

## 230V IP54 GU10 Wall Light with Diffuser

www.mlaccessories.co.uk

| MLA PART CODE                            | GDL1                                                                      |
|------------------------------------------|---------------------------------------------------------------------------|
| DESCRIPTION                              | 230V IP54 GU10 Wall Light with Diffuser                                   |
| NET WEIGHT (KG)                          | 0.789                                                                     |
| FINISH                                   | Anthracite                                                                |
| DIFFUSER                                 | Opal                                                                      |
| DIMENSIONS (MM)                          | Diameter - 102<br>Height - 195<br>Projection - 144<br>Base Diameter - 102 |
| CONSTRUCTION                             | Construction - 304 Stainless steel<br>Construction 2 - & polycarbonate    |
| CLASS                                    | 1                                                                         |
| IP RATING                                | IP54                                                                      |
| MAX. WATTAGE (W)                         | 35                                                                        |
| LAMP TECHNOLOGY                          | Halogen / LED Compatible                                                  |
| LAMP BASE                                | GU10                                                                      |
| LAMP INCLUDED                            | No                                                                        |
| LED COMPATIBLE                           | Yes                                                                       |
| DIMMABLE                                 | Lamp dependent                                                            |
| INPUT VOLTAGE                            | 230V 50Hz                                                                 |
| WARRANTY                                 | 2year(s)                                                                  |
| MANUFACTURED IN ACCORDANCE WITH          | BS EN 60598                                                               |
| ORIGIN OF MANUFACTURE                    | China                                                                     |
| DECLARATION OF CONFORMITY (HELD ON FILE) | Yes                                                                       |
| EAN                                      | 5055832930723                                                             |