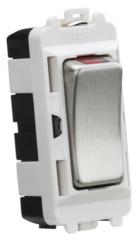

## GDM003BC

20AX DP module with LED indicator - brushed chrome

www.mlaccessories.co.uk

| GDM003BC                                                                 |
|--------------------------------------------------------------------------|
| 20AX DP module with LED indicator - brushed chrome                       |
| 0.027                                                                    |
| Brushed Chrome                                                           |
| Height - 56.3<br>Width - 24.8<br>Projection - 7<br>Recessed Depth - 18.7 |
| 35mm                                                                     |
| Construction - ABS<br>Construction 2 - & steel                           |
| IP20                                                                     |
| 230V 50Hz                                                                |
| Double Pole                                                              |
| 1-Way                                                                    |
| 20AX                                                                     |
| 3 x 2.5mm <sup>2</sup> or 2 x 4.0mm <sup>2</sup>                         |
| LED Indicator                                                            |
| 25year(s)                                                                |
| BS EN 60669-1                                                            |
| China                                                                    |
| Yes                                                                      |
| 5055832963516                                                            |
|                                                                          |