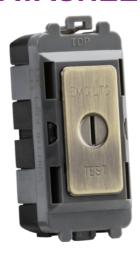

## GDM007AB

20AX 2 way SP key module (marked EMG LTG TEST) - antique brass

www.mlaccessories.co.uk

| MLA PART CODE                            | GDM007AB                                                                   |
|------------------------------------------|----------------------------------------------------------------------------|
| DESCRIPTION                              | 20AX 2 way SP key module (marked EMG LTG TEST) - antique brass             |
| NET WEIGHT (KG)                          | 0.023                                                                      |
| FINISH                                   | Antique Brass                                                              |
| DIMENSIONS (MM)                          | Height - 56.3<br>Width - 24.8<br>Projection - 2.5<br>Recessed Depth - 18.7 |
| MINIMUM MOUNTING BOX DEPTH               | 35mm                                                                       |
| CONSTRUCTION                             | Construction - ABS Construction 2 - & steel                                |
| IP RATING                                | IP20                                                                       |
| INPUT VOLTAGE                            | 230V 50Hz                                                                  |
| SWITCH TYPE                              | Single Pole                                                                |
| SWITCH FUNCTION                          | 2-Way Key                                                                  |
| LOAD/MAX. LOAD                           | 20AX                                                                       |
| TERMINAL CAPACITY                        | 3 x 2.5mm² or 2 x 4.0mm²                                                   |
| ADDITIONAL FEATURES                      | Secret key                                                                 |
| WARRANTY                                 | 25year(s)                                                                  |
| MANUFACTURED IN ACCORDANCE WITH          | BS EN 60669-1                                                              |
| ORIGIN OF MANUFACTURE                    | China                                                                      |
| DECLARATION OF CONFORMITY (HELD ON FILE) | Yes                                                                        |
| EAN                                      | 5056270869545                                                              |
| D 1 0 1 1 00/04/0000 10 10               |                                                                            |