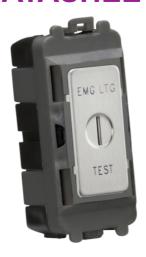

## GDM008BC

20AX DP key module (marked EMG LTG TEST) - brushed chrome

www.mlaccessories.co.uk

| MLA PART CODE                            | GDM008BC                                                                   |
|------------------------------------------|----------------------------------------------------------------------------|
| DESCRIPTION                              | 20AX DP key module (marked EMG LTG TEST) - brushed chrome                  |
| NET WEIGHT (KG)                          | 0.023                                                                      |
| FINISH                                   | Brushed Chrome                                                             |
| DIMENSIONS (MM)                          | Height - 56.3<br>Width - 24.8<br>Projection - 2.5<br>Recessed Depth - 17.3 |
| MINIMUM MOUNTING BOX DEPTH               | 35mm                                                                       |
| CONSTRUCTION                             | Construction - ABS Construction 2 - & steel                                |
| IP RATING                                | IP20                                                                       |
| INPUT VOLTAGE                            | 230V 50Hz                                                                  |
| SWITCH TYPE                              | Double Pole                                                                |
| SWITCH FUNCTION                          | 1-Way Key                                                                  |
| LOAD/MAX. LOAD                           | 20AX                                                                       |
| TERMINAL CAPACITY                        | 3 x 2.5mm² or 2 x 4.0mm²                                                   |
| ADDITIONAL FEATURES                      | Secret Key                                                                 |
| WARRANTY                                 | 25year(s)                                                                  |
| MANUFACTURED IN ACCORDANCE WITH          | BS EN 60669-1                                                              |
| ORIGIN OF MANUFACTURE                    | China                                                                      |
| DECLARATION OF CONFORMITY (HELD ON FILE) | Yes                                                                        |
| EAN                                      | 5055832963714                                                              |