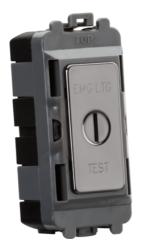

## GDM008BN

20AX DP key module (marked EMG LTG TEST) - black nickel

www.mlaccessories.co.uk

| MLA PART CODE                            | GDM008BN                                                |
|------------------------------------------|---------------------------------------------------------|
| DESCRIPTION                              | 20AX DP key module (marked EMG LTG TEST) - black nickel |
| NET WEIGHT (KG)                          | 0.023                                                   |
|                                          |                                                         |
| FINISH                                   | Black Nickel                                            |
| DIMENSIONS (MM)                          | Height - 56.3<br>Width - 24.8                           |
|                                          | Projection - 2.5                                        |
|                                          | Recessed Depth - 17.3                                   |
| MINIMUM MOUNTING BOX DEPTH               | 35mm                                                    |
| CONSTRUCTION                             | Construction - ABS                                      |
|                                          | Construction 2 - & steel                                |
| IP RATING                                | IP20                                                    |
| INPUT VOLTAGE                            | 230V 50Hz                                               |
| SWITCH TYPE                              | Double Pole                                             |
| SWITCH FUNCTION                          | 1-Way Key                                               |
| LOAD/MAX. LOAD                           | 20AX                                                    |
| TERMINAL CAPACITY                        | 3 x 2.5mm² or 2 x 4.0mm²                                |
| ADDITIONAL FEATURES                      | Secret Key                                              |
| WARRANTY                                 | 25year(s)                                               |
| MANUFACTURED IN ACCORDANCE WITH          | BS EN 60669-1                                           |
| ORIGIN OF MANUFACTURE                    | China                                                   |
| DECLARATION OF CONFORMITY (HELD ON FILE) | Yes                                                     |
| EAN                                      | 5056270812558                                           |
| -                                        |                                                         |