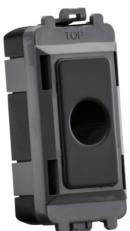

## DATASHEET

GDM012AT

Flex outlet module (up to 10mm) - anthracite

www.mlaccessories.co.uk

| MLA PART CODE                            | GDM012AT                                                                 |
|------------------------------------------|--------------------------------------------------------------------------|
| DESCRIPTION                              | Flex outlet module (up to 10mm) - anthracite                             |
| NET WEIGHT (KG)                          | 0.001                                                                    |
| FINISH                                   | Anthracite                                                               |
| DIMENSIONS (MM)                          | Height - 56.3<br>Width - 24.8<br>Projection - 4<br>Recessed Depth - 22.6 |
| MINIMUM MOUNTING BOX DEPTH               | 35mm                                                                     |
| CONSTRUCTION                             | Construction - ABS<br>Construction 2 - & steel                           |
| IP RATING                                | IP20                                                                     |
| INPUT VOLTAGE                            | 230V 50Hz                                                                |
| ADDITIONAL FEATURES                      | Flex up to 10mm                                                          |
| WARRANTY                                 | 25year(s)                                                                |
| MANUFACTURED IN ACCORDANCE WITH          | BS 5733                                                                  |
| ORIGIN OF MANUFACTURE                    | China                                                                    |
| DECLARATION OF CONFORMITY (HELD ON FILE) | Yes                                                                      |
| EAN                                      | 5056270815993                                                            |