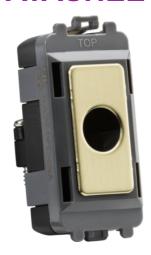

## **GDM012BB**

Flex outlet module (up to 10mm) - brushed brass

www.mlaccessories.co.uk

| MLA PART CODE                            | GDM012BB                                                                 |
|------------------------------------------|--------------------------------------------------------------------------|
| DESCRIPTION                              | Flex outlet module (up to 10mm) - brushed brass                          |
| NET WEIGHT (KG)                          | 0.01                                                                     |
| FINISH                                   | Brushed Brass                                                            |
| DIMENSIONS (MM)                          | Height - 56.3<br>Width - 24.8<br>Projection - 4<br>Recessed Depth - 22.6 |
| MINIMUM MOUNTING BOX DEPTH               | 35mm                                                                     |
| CONSTRUCTION                             | Construction - ABS Construction 2 - & steel                              |
| IP RATING                                | IP20                                                                     |
| INPUT VOLTAGE                            | 230V 50Hz                                                                |
| ADDITIONAL FEATURES                      | Flex up to 10mm                                                          |
| WARRANTY                                 | 25year(s)                                                                |
| ORIGIN OF MANUFACTURE                    | China                                                                    |
| DECLARATION OF CONFORMITY (HELD ON FILE) | Yes                                                                      |
| EAN                                      | 5056270871258                                                            |