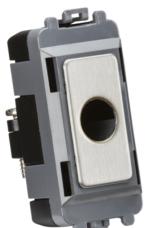

## GDM012BC

Flex outlet module (up to 10mm) - brushed chrome

www.mlaccessories.co.uk

| DESCRIPTION F<br>NET WEIGHT (KG)<br>FINISH | Elex outlet module (up to 10mm) - brushed chrome 0.01                    |
|--------------------------------------------|--------------------------------------------------------------------------|
|                                            |                                                                          |
| FINISH                                     |                                                                          |
|                                            | Brushed Chrome                                                           |
| DIMENSIONS (MM)                            | Height - 56.3<br>Width - 24.8<br>Projection - 4<br>Recessed Depth - 22.6 |
| MINIMUM MOUNTING BOX DEPTH                 | 35mm                                                                     |
| CONSTRUCTION                               | Construction - ABS<br>Construction 2 - & steel                           |
| IP RATING                                  | IP20                                                                     |
| INPUT VOLTAGE                              | 230V 50Hz                                                                |
| ADDITIONAL FEATURES                        | Flex up to 10mm                                                          |
| WARRANTY                                   | 25year(s)                                                                |
| MANUFACTURED IN ACCORDANCE WITH            | BS 5733                                                                  |
| ORIGIN OF MANUFACTURE                      | China                                                                    |
| DECLARATION OF CONFORMITY (HELD ON FILE)   | Yes                                                                      |
| EAN                                        | 5055832963875                                                            |