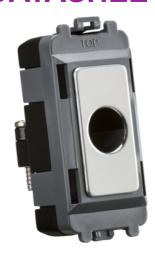

## GDM012PC

Flex outlet module (up to 10mm) - polished chrome

www.mlaccessories.co.uk

| MLA PART CODE                            | GDM012PC                                                                 |
|------------------------------------------|--------------------------------------------------------------------------|
| DESCRIPTION                              | Flex outlet module (up to 10mm) - polished chrome                        |
| NET WEIGHT (KG)                          | 0.01                                                                     |
| FINISH                                   | Polished Chrome                                                          |
| DIMENSIONS (MM)                          | Height - 56.3<br>Width - 24.8<br>Projection - 4<br>Recessed Depth - 22.6 |
| MINIMUM MOUNTING BOX DEPTH               | 35mm                                                                     |
| CONSTRUCTION                             | Construction - ABS Construction 2 - & steel                              |
| IP RATING                                | IP20                                                                     |
| INPUT VOLTAGE                            | 230V 50Hz                                                                |
| ADDITIONAL FEATURES                      | Flex up to 10mm                                                          |
| WARRANTY                                 | 25year(s)                                                                |
| MANUFACTURED IN ACCORDANCE WITH          | BS 5733                                                                  |
| ORIGIN OF MANUFACTURE                    | China                                                                    |
| DECLARATION OF CONFORMITY (HELD ON FILE) | Yes                                                                      |
| EAN                                      | 5055832963899                                                            |