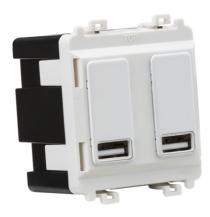

## GDM016MW

Dual USB charger module (2 x grid positions) 5V 2.4A (shared) - matt white

www.mlaccessories.co.uk

| MLA PART CODE                            | GDM016MW                                                                   |
|------------------------------------------|----------------------------------------------------------------------------|
| DESCRIPTION                              | Dual USB charger module (2 x grid positions) 5V 2.4A (shared) - matt white |
| NET WEIGHT (KG)                          | 0.055                                                                      |
| FINISH                                   | Matt White                                                                 |
| DIMENSIONS (MM)                          | Height - 56.3<br>Width - 50<br>Projection - 4<br>Recessed Depth - 34       |
| MINIMUM MOUNTING BOX DEPTH               | 35mm                                                                       |
| CONSTRUCTION                             | Construction - ABS Construction 2 - & steel                                |
| IP RATING                                | IP20                                                                       |
| INPUT VOLTAGE                            | 230V 50Hz                                                                  |
| TERMINAL CAPACITY                        | 2 x 2.5mm² or 1 x 4.0mm²                                                   |
| NO. OF USB PORTS                         | 2                                                                          |
| NO. OF TYPE-A PORTS                      | 2                                                                          |
| USB CHARGING                             | 5V DC 2.4A (shared)                                                        |
| WARRANTY                                 | 2year(s)                                                                   |
| MANUFACTURED IN ACCORDANCE WITH          | BS EN 62368-1                                                              |
| ORIGIN OF MANUFACTURE                    | China                                                                      |
| DECLARATION OF CONFORMITY (HELD ON FILE) | Yes                                                                        |
| EAN                                      | 5055832964056                                                              |