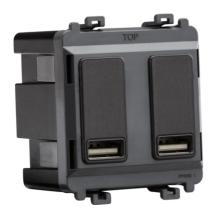

## GDM016SB

Dual USB charger module (2 x grid positions) 5V 2.4A (shared) - smoked bronze

www.mlaccessories.co.uk

| MLA PART CODE                            | GDM016SB                                                                      |
|------------------------------------------|-------------------------------------------------------------------------------|
| DESCRIPTION                              | Dual USB charger module (2 x grid positions) 5V 2.4A (shared) - smoked bronze |
| NET WEIGHT (KG)                          | 0.056                                                                         |
| FINISH                                   | Smoked Bronze                                                                 |
| DIMENSIONS (MM)                          | Height - 56.3<br>Width - 50<br>Recessed Depth - 34                            |
| MINIMUM MOUNTING BOX DEPTH               | 35mm                                                                          |
| CONSTRUCTION                             | Construction - ABS Construction 2 - & steel                                   |
| IP RATING                                | IP20                                                                          |
| INPUT VOLTAGE                            | 230V 50Hz                                                                     |
| TERMINAL CAPACITY                        | 2 x 2.5mm² or 1 x 4.0mm²                                                      |
| NO. OF USB PORTS                         | 2                                                                             |
| NO. OF TYPE-A PORTS                      | 2                                                                             |
| USB CHARGING                             | 5V DC 2.4A (shared)                                                           |
| WARRANTY                                 | 2year(s)                                                                      |
| MANUFACTURED IN ACCORDANCE WITH          | BS EN 62368-1                                                                 |
| ORIGIN OF MANUFACTURE                    | China                                                                         |
| DECLARATION OF CONFORMITY (HELD ON FILE) | Yes                                                                           |
| EAN                                      | 5056270816204                                                                 |