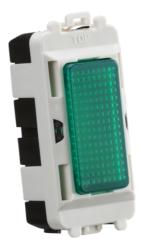

## **GDM017**

Green indicator module

www.mlaccessories.co.uk

| MLA PART CODE                            | GDM017                                                                  |
|------------------------------------------|-------------------------------------------------------------------------|
| DESCRIPTION                              | Green indicator module                                                  |
| NET WEIGHT (KG)                          | 0.02                                                                    |
| DIMENSIONS (MM)                          | Height - 56.3<br>Width - 25<br>Projection - 19.6<br>Recessed Depth - 12 |
| MINIMUM MOUNTING BOX DEPTH               | 35mm                                                                    |
| CONSTRUCTION                             | Construction - ABS                                                      |
| IP RATING                                | IP20                                                                    |
| INPUT VOLTAGE                            | 230V 50Hz                                                               |
| NEON INDICATOR                           | Yes                                                                     |
| TERMINAL CAPACITY                        | 2 x 2.5mm² or 1 x 4.0mm²                                                |
| WARRANTY                                 | 3year(s)                                                                |
| MANUFACTURED IN ACCORDANCE WITH          | BS EN 62368-1                                                           |
| ORIGIN OF MANUFACTURE                    | China                                                                   |
| DECLARATION OF CONFORMITY (HELD ON FILE) | Yes                                                                     |
| EAN                                      | 5055832964087                                                           |