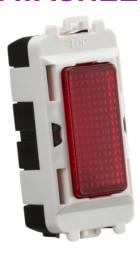

## GDM018 Red indicator module

www.mlaccessories.co.uk

| MLA PART CODE                            | GDM018                                                                  |
|------------------------------------------|-------------------------------------------------------------------------|
| DESCRIPTION                              | Red indicator module                                                    |
| NET WEIGHT (KG)                          | 0.02                                                                    |
| DIMENSIONS (MM)                          | Height - 56.3<br>Width - 25<br>Projection - 19.6<br>Recessed Depth - 12 |
| MINIMUM MOUNTING BOX DEPTH               | 35mm                                                                    |
| CONSTRUCTION                             | Construction - ABS                                                      |
| IP RATING                                | IP20                                                                    |
| INPUT VOLTAGE                            | 230V 50Hz                                                               |
| NEON INDICATOR                           | Yes                                                                     |
| TERMINAL CAPACITY                        | 2 x 2.5mm² or 1 x 4.0mm²                                                |
| WARRANTY                                 | 2year(s)                                                                |
| MANUFACTURED IN ACCORDANCE WITH          | BS EN 62368-1                                                           |
| ORIGIN OF MANUFACTURE                    | China                                                                   |
| DECLARATION OF CONFORMITY (HELD ON FILE) | Yes                                                                     |
| EAN                                      | 5055832964094                                                           |