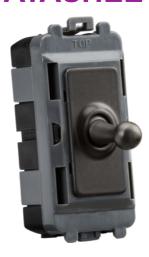

## **GDM01TOGSB**

20AX 1G 2-way SP Grid Toggle Switch - smoked bronze

www.mlaccessories.co.uk

| MLA PART CODE                            | GDM01TOGSB                                                         |
|------------------------------------------|--------------------------------------------------------------------|
| DESCRIPTION                              | 20AX 1G 2-way SP Grid Toggle Switch - smoked bronze                |
| NET WEIGHT (KG)                          | 0.027                                                              |
| FINISH                                   | Smoked Bronze                                                      |
| DIMENSIONS (MM)                          | Height - 56.3<br>Width - 24.8<br>Depth - 15.3<br>Projection - 20.5 |
| MINIMUM MOUNTING BOX DEPTH               | 35mm                                                               |
| CONSTRUCTION                             | Construction - Premium grade steel Construction 2 - & ABS          |
| IP RATING                                | IP20                                                               |
| INPUT VOLTAGE                            | 230V 50Hz                                                          |
| SWITCH TYPE                              | Single Pole                                                        |
| SWITCH FUNCTION                          | 2-Way                                                              |
| LOAD/MAX. LOAD                           | 20AX                                                               |
| TERMINAL CAPACITY                        | 3 x 2.5mm² or 2 x 4.0mm²                                           |
| WARRANTY                                 | 25year(s)                                                          |
| MANUFACTURED IN ACCORDANCE WITH          | BS EN 60669-1                                                      |
| ORIGIN OF MANUFACTURE                    | China                                                              |
| DECLARATION OF CONFORMITY (HELD ON FILE) | Yes                                                                |
| EAN                                      | 5056270845488                                                      |