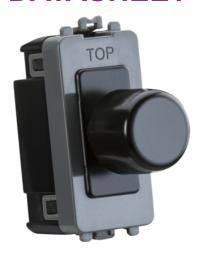

## GDM022MB

6A 1G 2-way Dummy Dimmer Module - Matt Black

www.mlaccessories.co.uk

| MLA PART CODE                            | GDM022MB                                                              |
|------------------------------------------|-----------------------------------------------------------------------|
| DESCRIPTION                              | 6A 1G 2-way Dummy Dimmer Module - Matt Black                          |
| NET WEIGHT (KG)                          | 0.036                                                                 |
| FINISH                                   | Matt Black                                                            |
| DIMENSIONS (MM)                          | Height - 56.5<br>Width - 25<br>Projection - 23<br>Recessed Depth - 23 |
| MINIMUM MOUNTING BOX DEPTH               | 35mm                                                                  |
| CONSTRUCTION                             | Construction - ABS Construction 2 - & steel                           |
| IP RATING                                | IP20                                                                  |
| INPUT VOLTAGE                            | 230V 50Hz                                                             |
| SWITCH FUNCTION                          | 2-Way                                                                 |
| LOAD/MAX. LOAD                           | 6A                                                                    |
| TERMINAL CAPACITY                        | 2 x 1.0mm² or 2 x 1.5mm²                                              |
| WARRANTY                                 | 2year(s)                                                              |
| MANUFACTURED IN ACCORDANCE WITH          | BS EN 60669-1                                                         |
| ORIGIN OF MANUFACTURE                    | China                                                                 |
| DECLARATION OF CONFORMITY (HELD ON FILE) | Yes                                                                   |
| EAN                                      | 5056270800722                                                         |