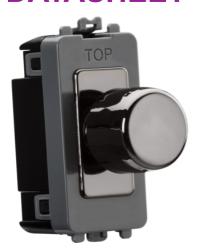

## GDM200BN

1G 2-way 10-200W (10-100W LED) trailing edge dimmer - black nickel

www.mlaccessories.co.uk

| MLA PART CODE                            | GDM200BN                                                              |
|------------------------------------------|-----------------------------------------------------------------------|
| DESCRIPTION                              | 1G 2-way 10-200W (10-100W LED) trailing edge dimmer - black nickel    |
| NET WEIGHT (KG)                          | 0.036                                                                 |
| FINISH                                   | Black Nickel                                                          |
| DIMENSIONS (MM)                          | Height - 56.5<br>Width - 25<br>Projection - 23<br>Recessed Depth - 23 |
| MINIMUM MOUNTING BOX DEPTH               | 35mm                                                                  |
| CONSTRUCTION                             | Construction - ABS Construction 2 - & steel                           |
| IP RATING                                | IP20                                                                  |
| INPUT VOLTAGE                            | 230V 50Hz                                                             |
| SWITCH FUNCTION                          | 2-Way                                                                 |
| LOAD/MAX. LOAD                           | 10-200W (10-100W LED)                                                 |
| TERMINAL CAPACITY                        | 2 x 1.0mm² or 2 x 1.5mm²                                              |
| WARRANTY                                 | 2year(s)                                                              |
| MANUFACTURED IN ACCORDANCE WITH          | BS EN 60669-1, BS EN 60669-2-1                                        |
| ORIGIN OF MANUFACTURE                    | China                                                                 |
| DECLARATION OF CONFORMITY (HELD ON FILE) | Yes                                                                   |
| EAN                                      | 5056270812954                                                         |