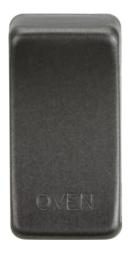

## **GDOVENSB**

Switch cover "marked OVEN" - smoked bronze

www.mlaccessories.co.uk

| MLA PART CODE                            | GDOVENSB                                      |
|------------------------------------------|-----------------------------------------------|
| DESCRIPTION                              | Switch cover "marked OVEN" - smoked bronze    |
| NET WEIGHT (KG)                          | 0.004                                         |
| FINISH                                   | Smoked Bronze                                 |
| DIMENSIONS (MM)                          | Height - 33<br>Width - 16<br>Projection - 6.8 |
| CONSTRUCTION                             | Construction - ABS Construction 2 - & steel   |
| IP RATING                                | IP20                                          |
| WARRANTY                                 | 25year(s)                                     |
| ORIGIN OF MANUFACTURE                    | China                                         |
| DECLARATION OF CONFORMITY (HELD ON FILE) | Yes                                           |
| EAN                                      | 5056270816945                                 |