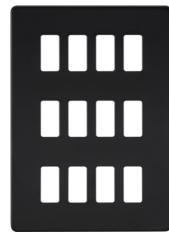

## GDSF012MB

Screwless 12G grid faceplate - matt black

www.mlaccessories.co.uk

| MLA PART CODE                            | GDSF012MB                                       |
|------------------------------------------|-------------------------------------------------|
| DESCRIPTION                              | Screwless 12G grid faceplate - matt black       |
| NET WEIGHT (KG)                          | 0.202                                           |
| FINISH                                   | Matt Black                                      |
| DIMENSIONS (MM)                          | Height - 208<br>Width - 148<br>Projection - 3.5 |
| CONSTRUCTION                             | Construction - Premium grade steel              |
| IP RATING                                | IP20                                            |
| EARTH TERMINAL                           | No                                              |
| WARRANTY                                 | 25year(s)                                       |
| MANUFACTURED IN ACCORDANCE WITH          | BS EN 60670-1                                   |
| ORIGIN OF MANUFACTURE                    | China                                           |
| DECLARATION OF CONFORMITY (HELD ON FILE) | Yes                                             |
| EAN                                      | 5056270813579                                   |