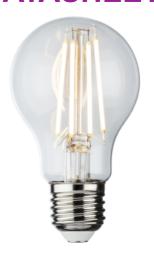

## **GLSD8AESC**

230V 8W LED ES Clear GLS Filament Lamp 2700K

**Dimmable** 

www.mlaccessories.co.uk

| MLA PART CODE         | GLSD8AESC                                             |
|-----------------------|-------------------------------------------------------|
| DESCRIPTION           | 230V 8W LED ES Clear GLS Filament Lamp 2700K Dimmable |
| NET WEIGHT (KG)       | 0.033                                                 |
| DIFFUSER              | Clear                                                 |
| DIMENSIONS (MM)       | Diameter - 60<br>Height - 105                         |
| CONSTRUCTION          | Construction - Glass                                  |
| IP RATING             | IP20                                                  |
| WATTAGE (W)           | 8                                                     |
| LAMP TECHNOLOGY       | LED Filament                                          |
| LAMP TYPE             | GLS                                                   |
| LAMP BASE             | E27                                                   |
| LUMENS (LM)           | 1120                                                  |
| LUMEN TOLERANCE       | 10%                                                   |
| EFFICACY (LM/W)       | 138.6                                                 |
| CIRCUIT WATTAGE (W)   | 8                                                     |
| ССТ                   | 2700K                                                 |
| LIGHT COLOUR          | Warm White                                            |
| CRI                   | >80                                                   |
| SDCM                  | <6                                                    |
| RUNNING CURRENT (A)   | 0.041                                                 |
| DISPLACEMENT FACTOR   | >0.5                                                  |
| SVM                   | 0.119                                                 |
| PST-LM                | 0.120                                                 |
| BEAM ANGLE (DEGREES)  | 330                                                   |
| L70B50 LIFESPAN (HRS) | 15,000                                                |
| DIMMABLE              | Yes*                                                  |
| OPERATING TEMPERATURE | -20~40°C                                              |
| INPUT VOLTAGE         | 230V 50Hz                                             |