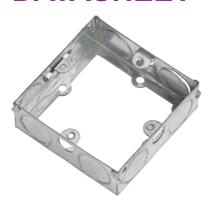

## **GSE25**

1G 25mm Galvanised Steel Extension Box

www.mlaccessories.co.uk

| MLA PART CODE                            | GSE25                                            |
|------------------------------------------|--------------------------------------------------|
| DESCRIPTION                              | 1G 25mm Galvanised Steel Extension Box           |
| NET WEIGHT (KG)                          | 0.065                                            |
| DIMENSIONS (MM)                          | Height - 72<br>Width - 72<br>Recessed Depth - 25 |
| CONSTRUCTION                             | Construction - Steel                             |
| EARTH TERMINAL                           | Yes                                              |
| WARRANTY                                 | 25year(s)                                        |
| ORIGIN OF MANUFACTURE                    | China                                            |
| DECLARATION OF CONFORMITY (HELD ON FILE) | Yes                                              |
| EAN                                      | 5055832988144                                    |