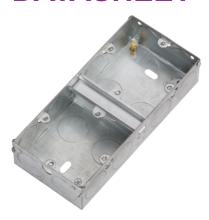

## GSK235D

2G 35mm Dual Galvanised Steel Box

www.mlaccessories.co.uk

| MLA PART CODE                            | GSK235D                                           |
|------------------------------------------|---------------------------------------------------|
| DESCRIPTION                              | 2G 35mm Dual Galvanised Steel Box                 |
| NET WEIGHT (KG)                          | 0.179                                             |
| DIMENSIONS (MM)                          | Height - 73<br>Width - 158<br>Recessed Depth - 35 |
| CONSTRUCTION                             | Construction - Steel                              |
| EARTH TERMINAL                           | Yes                                               |
| WARRANTY                                 | 25year(s)                                         |
| ORIGIN OF MANUFACTURE                    | China                                             |
| DECLARATION OF CONFORMITY (HELD ON FILE) | Yes                                               |
| EAN                                      | 5055832988120                                     |