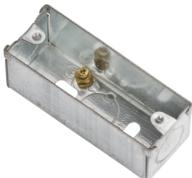

## GSK27

1G 27mm Architrave Galvanised Steel Box

www.mlaccessories.co.uk

| MLA PART CODE                            | GSK27                                            |
|------------------------------------------|--------------------------------------------------|
| DESCRIPTION                              | 1G 27mm Architrave Galvanised Steel Box          |
| NET WEIGHT (KG)                          | 0.058                                            |
| DIMENSIONS (MM)                          | Height - 73<br>Width - 27<br>Recessed Depth - 27 |
| CONSTRUCTION                             | Construction - Steel                             |
| EARTH TERMINAL                           | Yes                                              |
| WARRANTY                                 | 25year(s)                                        |
| ORIGIN OF MANUFACTURE                    | China                                            |
| DECLARATION OF CONFORMITY (HELD ON FILE) | Yes                                              |
| EAN                                      | 5055832988021                                    |