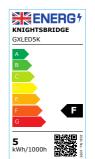

### 230V GX53 5W LED Lamp Daylight

www.mlaccessories.co.uk

| MLA PART CODE         | GXLED5K                                                 |
|-----------------------|---------------------------------------------------------|
| DESCRIPTION           | 230V GX53 5W LED Lamp Daylight                          |
| NET WEIGHT (KG)       | 0.057                                                   |
| FINISH                | White                                                   |
| DIFFUSER              | Opal                                                    |
| DIMENSIONS (MM)       | Diameter - 75<br>Height - 26                            |
| CONSTRUCTION          | Construction - Polycarbonate Construction 2 - & acrylic |
| IP RATING             | IP20                                                    |
| WATTAGE (W)           | 5                                                       |
| LAMP TECHNOLOGY       | LED                                                     |
| LAMP BASE             | GX53                                                    |
| LUMENS (LM)           | 430                                                     |
| LUMEN TOLERANCE       | 5%                                                      |
| EFFICACY (LM/W)       | 93.03                                                   |
| CIRCUIT WATTAGE (W)   | 4.65                                                    |
| ССТ                   | 5000K                                                   |
| LIGHT COLOUR          | Cool White                                              |
| CRI                   | >80                                                     |
| SDCM                  | <6                                                      |
| RUNNING CURRENT (A)   | 0.063                                                   |
| SVM                   | 0.35                                                    |
| PST-LM                | 0.8                                                     |
| BEAM ANGLE (DEGREES)  | 120                                                     |
| LIFE SPAN (HRS)       | 25,000                                                  |
| L70B50 LIFESPAN (HRS) | 50,000                                                  |
| DIMMABLE              | No                                                      |
| OPERATING TEMPERATURE | 35°C                                                    |
| INPUT VOLTAGE         | 230V 50Hz                                               |