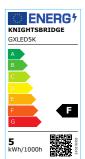

### 230V GX53 5W LED Lamp Daylight

www.mlaccessories.co.uk

| MLA PART CODE         | GXLED5K                                                 |
|-----------------------|---------------------------------------------------------|
| DESCRIPTION           | 230V GX53 5W LED Lamp Daylight                          |
| NET WEIGHT (KG)       | 0.057                                                   |
| FINISH                | White                                                   |
| DIFFUSER              | Opal                                                    |
| DIMENSIONS (MM)       | Diameter - 75<br>Height - 26                            |
| CONSTRUCTION          | Construction - Polycarbonate Construction 2 - & acrylic |
| IP RATING             | IP20                                                    |
| WATTAGE (W)           | 5                                                       |
| LAMP TECHNOLOGY       | LED                                                     |
| LAMP BASE             | GX53                                                    |
| LUMENS (LM)           | 430                                                     |
| LUMEN TOLERANCE       | 5%                                                      |
| EFFICACY (LM/W)       | 93.03                                                   |
| CIRCUIT WATTAGE (W)   | 4.65                                                    |
| ССТ                   | 5000K                                                   |
| LIGHT COLOUR          | Cool White                                              |
| CRI                   | >80                                                     |
| SDCM                  | <6                                                      |
| RUNNING CURRENT (A)   | 0.063                                                   |
| SVM                   | 0.35                                                    |
| PST-LM                | 0.8                                                     |
| BEAM ANGLE (DEGREES)  | 120                                                     |
| LIFE SPAN (HRS)       | 25,000                                                  |
| L70B50 LIFESPAN (HRS) | 50,000                                                  |
| DIMMABLE              | No                                                      |
| OPERATING TEMPERATURE | 35°C                                                    |
| INPUT VOLTAGE         | 230V 50Hz                                               |