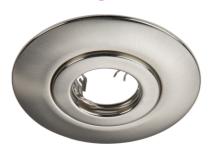

## **HCBC**

## **Brushed Chrome Hole Converter Kit**

www.mlaccessories.co.uk

| MLA PART CODE                            | HCBC                              |
|------------------------------------------|-----------------------------------|
| DESCRIPTION                              | Brushed Chrome Hole Converter Kit |
| FINISH                                   | Brushed Chrome                    |
| DIMENSIONS (MM)                          | Diameter - 140<br>Projection - 12 |
| CUT-OUT (MM)                             | Min./Max. Cut-out - 78 - 120      |
| CONSTRUCTION                             | Construction - Pressed steel      |
| WARRANTY                                 | 1year(s)                          |
| ORIGIN OF MANUFACTURE                    | China                             |
| DECLARATION OF CONFORMITY (HELD ON FILE) | Yes                               |
| EAN                                      | 5055559116691                     |