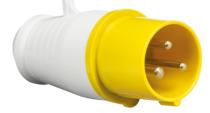

## IN001

110V IP44 16A Plug 2P+E

www.mlaccessories.co.uk

| MLA PART CODE                            | IN001                                |
|------------------------------------------|--------------------------------------|
| DESCRIPTION                              | 110V IP44 16A Plug 2P+E              |
| FINISH                                   | Yellow & White                       |
| DIMENSIONS (MM)                          | Diameter - 51<br>Length - 122        |
| IP RATING                                | IP44                                 |
| INPUT VOLTAGE                            | 110V                                 |
| EARTH TERMINAL                           | Yes                                  |
| LOAD/MAX. LOAD                           | 16A                                  |
| TERMINAL CAPACITY                        | Max. 4.0mm <sup>2</sup> per terminal |
| ADDITIONAL FEATURES                      | 2P+E, Earth Contact Position 4h      |
| WARRANTY                                 | 1year(s)                             |
| MANUFACTURED IN ACCORDANCE WITH          | EN 60309-1, EN 60309-2               |
| ORIGIN OF MANUFACTURE                    | China                                |
| DECLARATION OF CONFORMITY (HELD ON FILE) | Yes                                  |
| EAN                                      | 5055559189169                        |
| Date Created: 03/04/2023 12:41           |                                      |