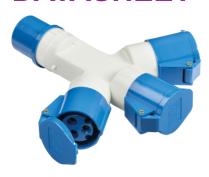

## **IN0010**

240V IP44 16A 2P+E 3 Way Splitter

www.mlaccessories.co.uk

| MLA PART CODE                            | IN0010                            |
|------------------------------------------|-----------------------------------|
| DESCRIPTION                              | 240V IP44 16A 2P+E 3 Way Splitter |
| FINISH                                   | Blue & White                      |
| DIMENSIONS (MM)                          | Length - 224<br>Width - 217       |
| IP RATING                                | IP44                              |
| INPUT VOLTAGE                            | 240V                              |
| EARTH TERMINAL                           | Yes                               |
| LOAD/MAX. LOAD                           | 16A                               |
| TERMINAL CAPACITY                        | Max. 4.0mm² per terminal          |
| ADDITIONAL FEATURES                      | 2P+E, Earth Contact Position 6h   |
| WARRANTY                                 | 1year(s)                          |
| MANUFACTURED IN ACCORDANCE WITH          | EN 60309-1, EN 60309-2            |
| ORIGIN OF MANUFACTURE                    | China                             |
| DECLARATION OF CONFORMITY (HELD ON FILE) | Yes                               |
| EAN                                      | 5055559189435                     |