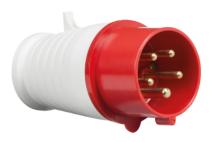

## **DATASHEET**

IN0014 415V IP44 16A Plug 3P+N+E

www.mlaccessories.co.uk

| MLA PART CODE                            | IN0014                            |
|------------------------------------------|-----------------------------------|
| DESCRIPTION                              | 415V IP44 16A Plug 3P+N+E         |
| FINISH                                   | Red & White                       |
| DIMENSIONS (MM)                          | Diameter - 66<br>Length - 130     |
| IP RATING                                | IP44                              |
| INPUT VOLTAGE                            | 415V                              |
| EARTH TERMINAL                           | Yes                               |
| LOAD/MAX. LOAD                           | 16A                               |
| TERMINAL CAPACITY                        | Max. 4.0mm² per terminal          |
| ADDITIONAL FEATURES                      | 3P+N+E, Earth Contact Position 6h |
| WARRANTY                                 | 1year(s)                          |
| MANUFACTURED IN ACCORDANCE WITH          | EN 60309-1, EN 60309-2            |
| ORIGIN OF MANUFACTURE                    | China                             |
| DECLARATION OF CONFORMITY (HELD ON FILE) | Yes                               |
| EAN                                      | 5055559189558                     |